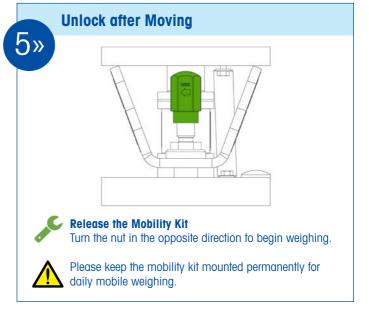

## SWB505 MultiMount<sup>™</sup> / SWB605 PowerMount<sup>™</sup> Weigh Module >> Mobility Kit Instruction