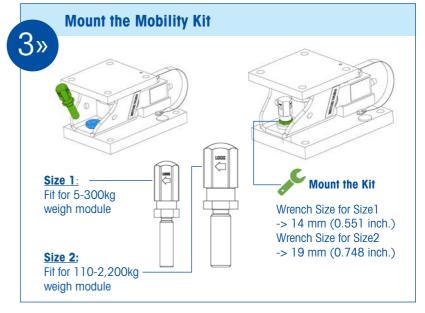

## SWB505 MultiMount<sup>™</sup> / SWB605 PowerMount<sup>™</sup> Weigh Module >> Mobility Kit Instruction