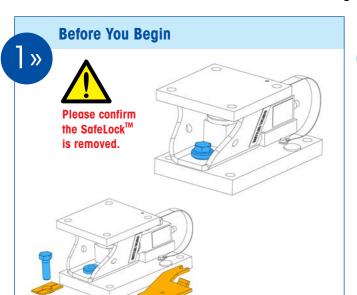

## **METTLER TOLEDO**

## SWB505 MultiMount<sup>™</sup> / SWB605 PowerMount<sup>™</sup> Weigh Module >> Mobility Kit Instruction

## Download Installation Guide:

Installation Guide is available in: English, German, Spanish, French, Italian, Dutch, Portuguese, Swedish, Danish, Norwegian, Polish, Czech, Hungarian, Russian, Turkish

www.mt.com/ind-downloads-multimount



English, German, Spanish, French, Italian, Dutch, Portuguese, Swedish, Danish, Norwegian, Polish, Czech, Hungarian, Russian, Turkish

**Download Installation Guide:** 

Installation Guide is available in:

www.mt.com/ind-downloads-powermount