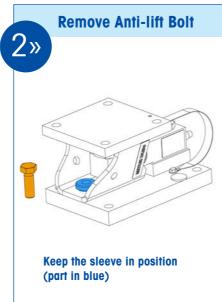

## **METTLER TOLEDO**

## SWB505 MultiMount<sup>™</sup> / SWB605 PowerMount<sup>™</sup> Weigh Module >> Mobility Kit Instruction

## Download Installation Guide:

Installation Guide is available in: English, German, Spanish, French, Italian, Dutch, Portuguese, Swedish, Danish, Norwegian, Polish, Czech, Hungarian, Russian, Turkish

www.mt.com/ind-downloads-multimount



English, German, Spanish, French, Italian, Dutch, Portuguese, Swedish, Danish, Norwegian, Polish, Czech, Hungarian, Russian, Turkish

**Download Installation Guide:** 

Installation Guide is available in:

www.mt.com/ind-downloads-powermount